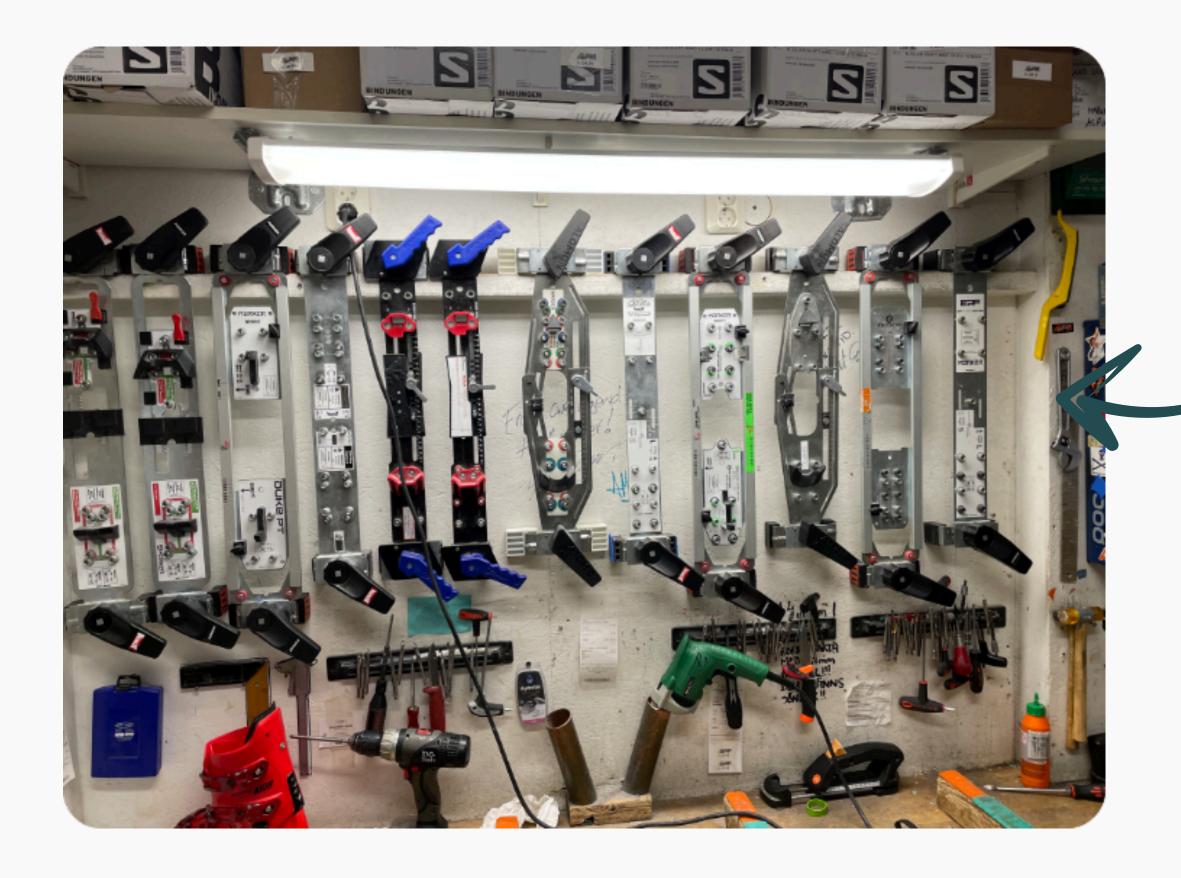

### THE SKI DRILLERTM

THE SKI BINDING
MANUFACTURERS

### AUTOMATIC & PRECISE

AUTOMATE A SLOW AND DIFFICULT PROCESS

ENABLE THE DRILLING TO ANYONE IN THE STAFF WITH PERFECT RESULT

### ERGONOMIC

JUST CLICK THROUGH THE DISPLAY AND LET THE MACHINE DO THE HEAVY JOB

DESIGNED WITH NOISE CANCELLING COVER

### SPACE & TIME SAVING

USE YOUR SPACE MORE EFFICIENT AND OPTIMIZE YOUR WORKFLOW