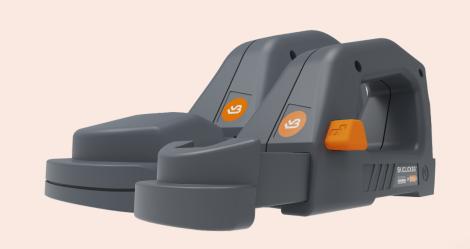

### THE SKI DRILLERTM

THE SKI BINDING
MANUFACTURERS

### AUTOMATIC & PRECISE

AUTOMATE A SLOW AND DIFFICULT PROCESS

ENABLE THE DRILLING TO ANYONE IN THE STAFF WITH PERFECT RESULT

### ERGONOMIC

JUST CLICK THROUGH THE DISPLAY AND LET THE MACHINE DO THE HEAVY JOB

DESIGNED WITH NOISE CANCELLING COVER

### SPACE & TIME SAVING

USE YOUR SPACE MORE EFFICIENT AND OPTIMIZE YOUR WORKFLOW

### **Patent pending**

Technology that optimizes drilling process and product durability