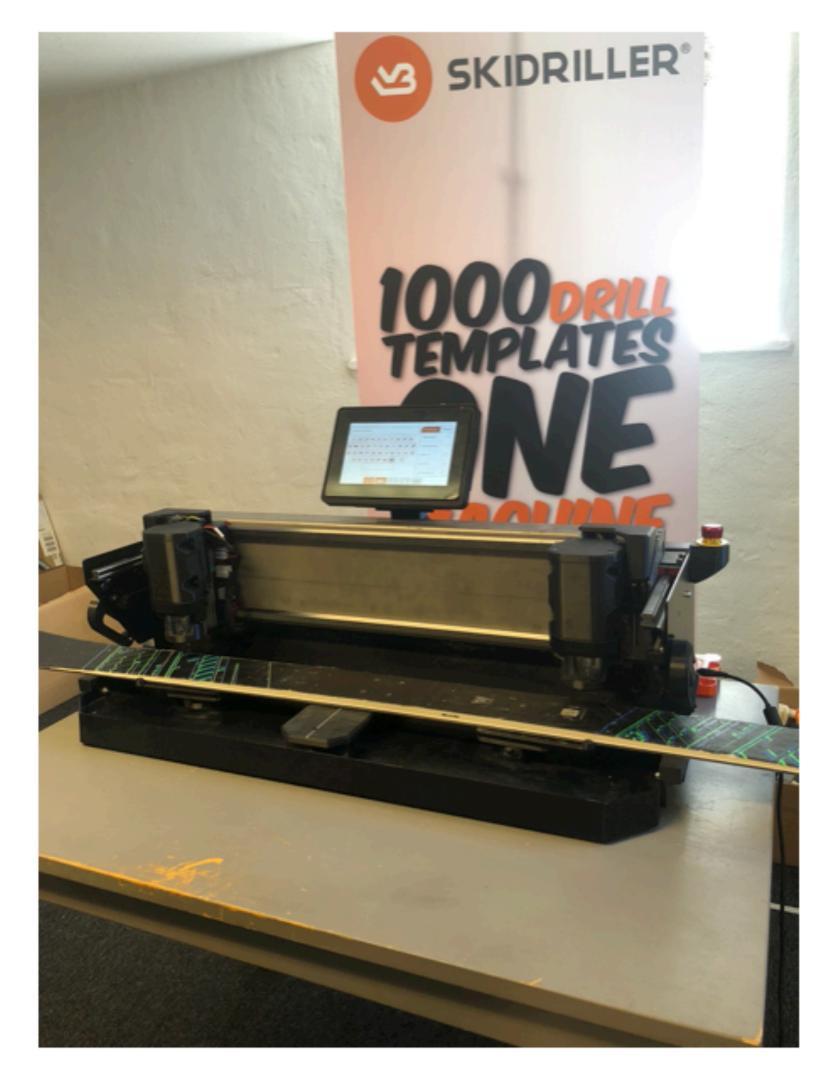

channels

YES

SkiClicker® Tech

349 €

7 999 €

37%

SkiDriller

Makes ski drilling

digital and fun

24/25

Montana Intl, Montana DE, Montana AT, Montana USA, Montana IT, Sunset Sport,

YES (Sweden & Norway)

60%

21/22

No More Boots

YES.