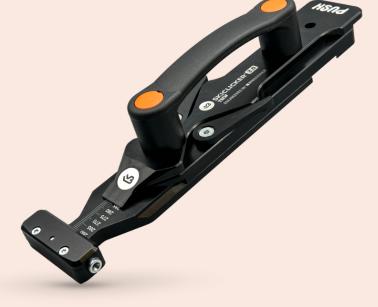

Sales channels (External)

**Direct sales** 

SkiClicker® SR/JR

Replace ski boots For binding adjustments

399 €

75%

2018

Montana Intl, Montana DE,

channels

YES

SkiClicker® Tech

349 €

7 999 €

37%

SkiDriller

Makes ski drilling