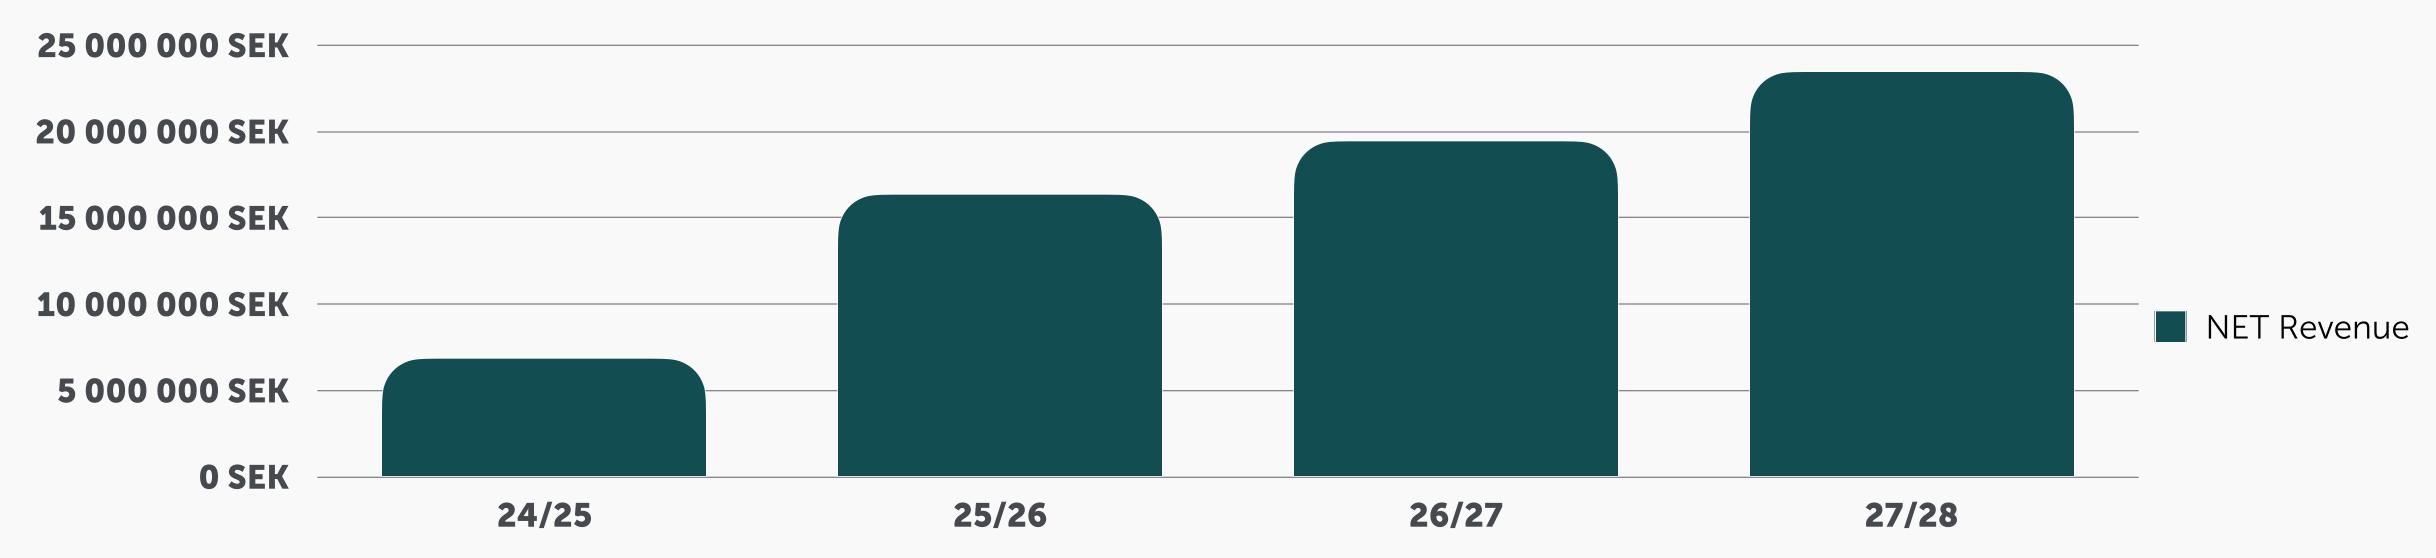

ER SR JR



STAGE 1

NO. OF SOLD PCS
NO. OF COUNTRIES
TOTAL REVENUE
MARGIN (NMB)

550 14 1 600 000 SEK 75 % EKVIC

SERVICEABLE OBTAINABLE MARKET (SOM)

THE REALISTIC REVENUE WE CAN REACH WITHIN 5 YEARS



REACH 3% OF TOTAL RENTALS / RETAILS

STAGE 2

630 16 1 800 000 SEK 75 % STAGE 3

750 18 2 000 000 SEK 80 %

24/25

25/26

26/27

SkiClicker®

### NORBERS SKICLICKER TECH



STAGE 1

NO. OF SOLD PCS
NO. OF COUNTRIES
TOTAL REVENUE
MARGIN (NMB)

1 000

18

3 100 000 SEK

**75** %

REACHED 75% OF THE MARKET

STAGE 2

1 200

18

3 700 000 SEK

**75** %

STAGE 3

400

18

1 300 000 SEK

**80** %

24/25

25/26

26/27

### SUMMARY SKICLICKER

















**SkiClicker®** 

## THE NUMBERS UNTIL NOW

Numbers for actual year not yet finalised



Numbers 21 (25)

## THE NUMBERS WHAT WE PREDICT





Numbers 22 (25)

### CASH FLOW WHAT WE PREDICT





Numbers 23 (25)

## THE TEAM WHO WILL MAKE IT HAPPEN





- Direct sales
- (1) Sales via distribution & market expansion
- Sales & support SkiDriller
- Product development & support
- Mechanical engineer

Numbers 24 (25)







THIS IS WHERE THE MONEY GOES



Numbers 25 (25)

### NINB RENT PILOT 23/24



### TRY HARDWARE

TRY OUT WHAT'S WORKING AND NOT HOW'S THE FEEDBACK FROM THE USERS



### COLLECT FEEDBACK

WHAT'S THE FEEDBACK FROM SKIERS & STAFF WHAT CAN BE IMPROVED



### TRY THE BUSINESS MODEL

WHAT'S WORKING AND NOT

"WHAT DO YOU THINK ABOUT THE CONCEPT OF RENTING SKIS THROUGH AN UNMANNED SKI RENTAL?"

4,8 OUT OF 5





"HOW LIKELY IS IT THAT YOU WOULD USE THE SERVICE AGAIN?"

4,5 OUT OF 5

### NOMOREBOOTS.SE @NOMOREBOOTS