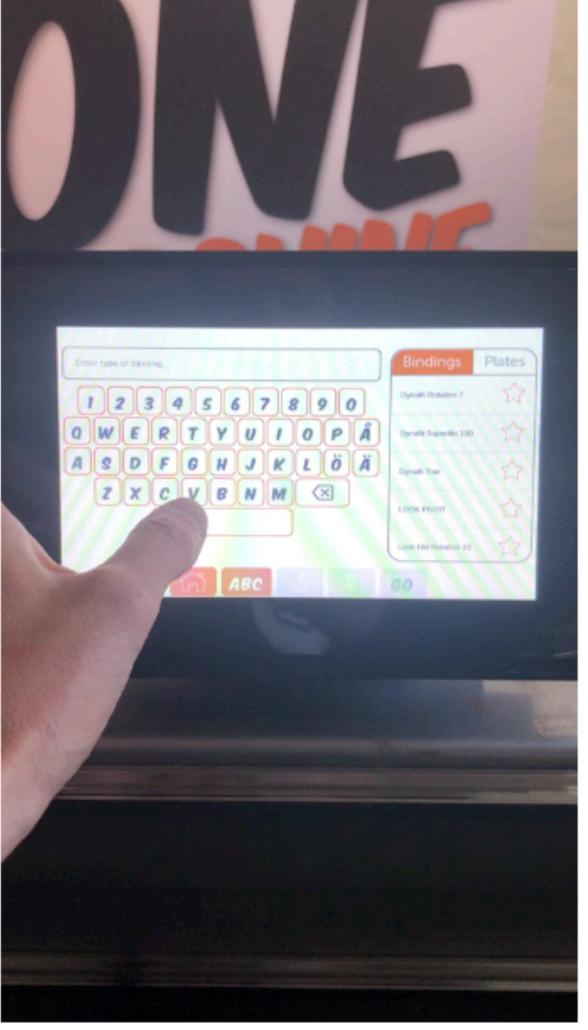

### THE SKI DRILLERTM

THE SKI BINDING
MANUFACTURERS

### AUTOMATIC & PRECISE

AUTOMATE A SLOW AND DIFFICULT PROCESS

ENABLE THE DRILLING TO ANYONE IN THE STAFF WITH PERFECT RESULT

### ERGONOMIC

JUST CLICK THROUGH THE DISPLAY AND LET THE MACHINE DO THE HEAVY JOB

DESIGNED WITH NOISE CANCELLING COVER

### SPACE & TIME SAVING

USE YOUR SPACE MORE EFFICIENT AND OPTIMIZE YOUR WORKFLOW

### **Patent pending**

Technology that optimizes drilling process and product durability