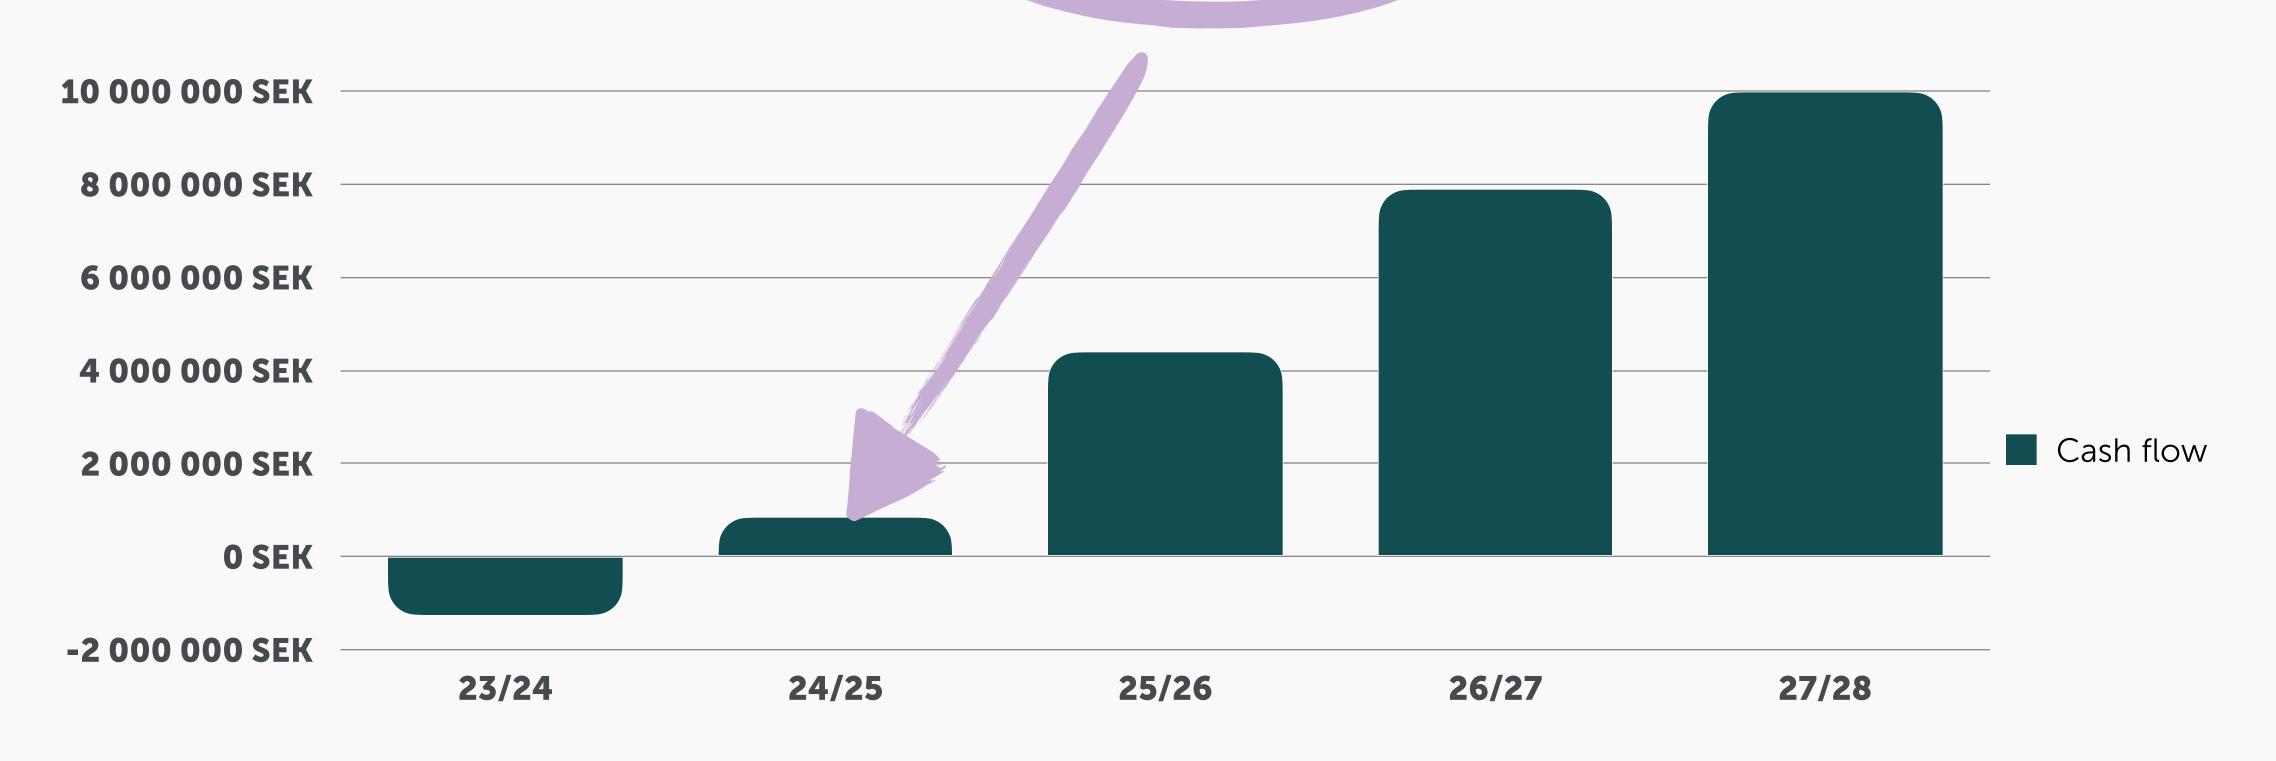

S
TOTAL REVENUE
MARGIN (NMB)

550 14 1 600 000 SEK 75 % EKVIC

SERVICEABLE OBTAINABLE MARKET (SOM)

THE REALISTIC REVENUE WE CAN REACH WITHIN 5 YEARS



REACH 3% OF TOTAL RENTALS / RETAILS

STAGE 2

630 16 1 800 000 SEK 75 % STAGE 3

750 18 2 000 000 SEK 80 %

24/25

25/26

26/27

SkiClicker®

### NORBERS SKICLICKER TECH



STAGE 1

NO. OF SOLD PCS
NO. OF COUNTRIES
TOTAL REVENUE
MARGIN (NMB)

1 000

18

3 100 000 SEK

**75** %

REACHED 75% OF THE MARKET

STAGE 2

1 200

18

3 700 000 SEK

**75** %

STAGE 3

400

18

1 300 000 SEK

**80** %

24/25

25/26

26/27

### SUMMARY SKICLICKER

















**SkiClicker®** 

## THE NUMBERS UNTIL NOW

Numbers for actual year not yet finalised



Numbers 21 (25)

## THE NUMBERS WHAT WE PREDICT





Numbers 22 (25)

### CASH FLOW WHAT WE PREDICT





Numbers 23 (25)

## THE TEAM WHO WILL MAKE IT HAPPEN





- Direct sales
- (1) Sales via distribution & market expansion
- Sales & support SkiDriller
- Product development & support
- Mechanical engineer

Numbers 24 (25)







THIS IS WHERE THE MONEY GOES



Numbers 25 (25)

### NINB RENT PILOT 23/24



### TRY HARDWARE

TRY OUT WHAT'S WORKING AND NOT HOW'S THE FEEDBACK FROM THE USERS



### COLLECT FEEDBACK

WHAT'S THE FEEDBACK FROM SKIERS & STAFF WHAT CAN BE IMPROVED



### TRY THE BUSINESS MODEL

WHAT'S WORKING AND NOT

"WHAT DO YOU THINK ABOUT THE CONCEPT OF RENTING SKIS THROUGH AN UNMANNED SKI RENTAL?"

4,8 OUT OF 5





"HOW LIKELY IS IT THAT YOU WOULD USE THE SERVICE AGAIN?"

4,5 OUT OF 5

### NOMOREBOOTS.SE @NOMOREBOOTS