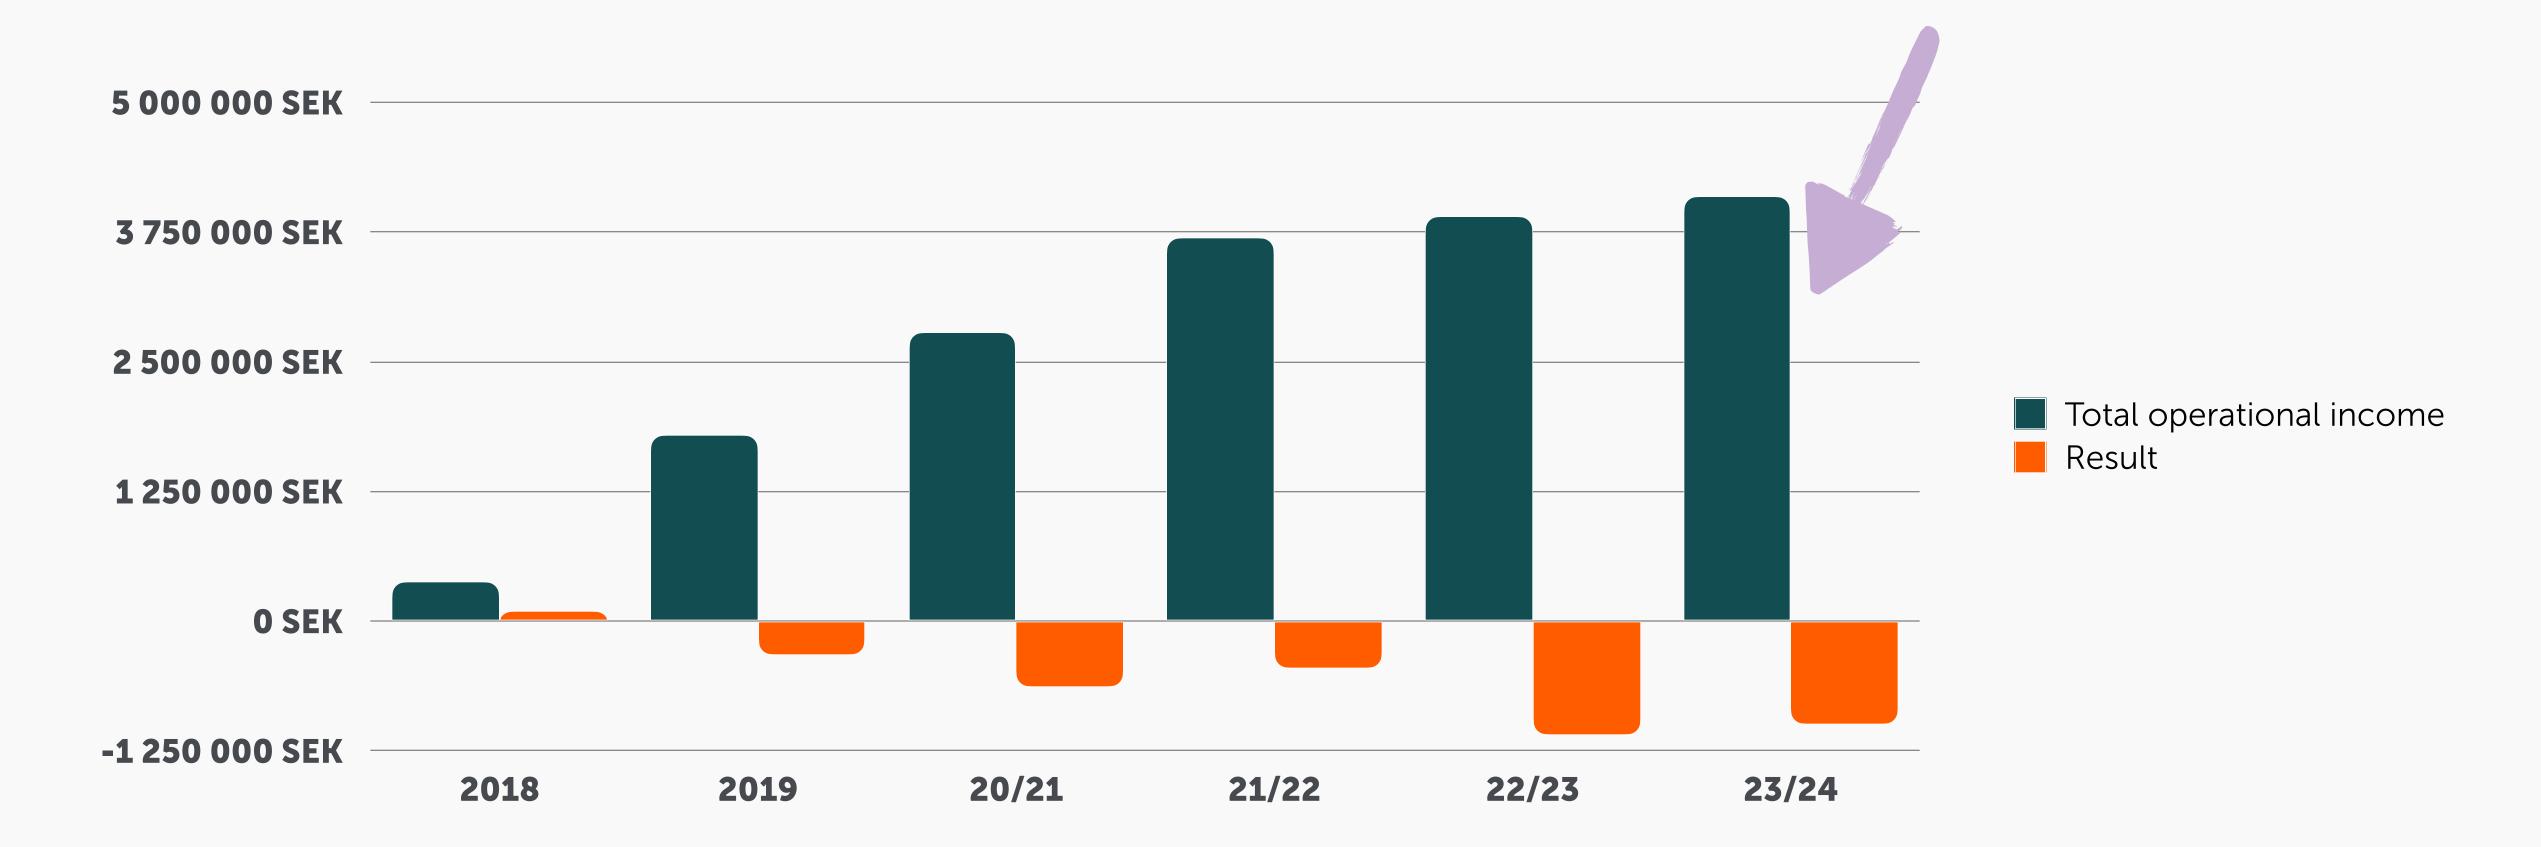

## THE NUMBERS UNTIL NOW

Numbers for actual year not yet finalised

Numbers 21 (25)